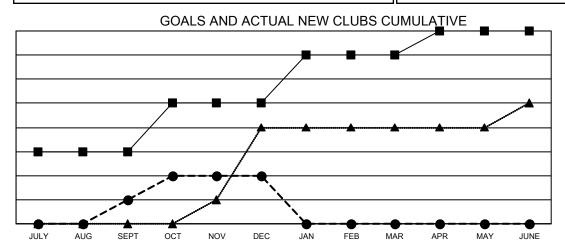

## Results as of: 12/31/2021 LOCATION: GEORGIA

| Clubs                 |               |           |               |  |  |  |
|-----------------------|---------------|-----------|---------------|--|--|--|
| RESULTS FOR 2021-2022 |               |           |               |  |  |  |
| QUARTER               | NEW CLUB GOAL | NEW CLUBS | DROPPED CLUBS |  |  |  |
| JULY/AUG/SEPT         | 3             | 1         | 3             |  |  |  |
| OCT/NOV/DEC           | 2             | 1         | 3             |  |  |  |
| JAN/FEB/MAR           | 2             | 0         | 0             |  |  |  |
| APR/MAY/JUNE          | 1             | 0         | 0             |  |  |  |

- CURRENT YEAR GOALS FOR NEW CLUBS
- ● CURRENT YEAR ACTUAL NEW CLUBS
- ▲ LAST YEAR ACTUAL NEW CLUBS