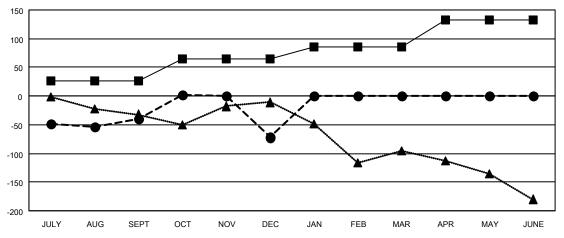

| Members               |        |            |                         |                                                    |  |
|-----------------------|--------|------------|-------------------------|----------------------------------------------------|--|
| RESULTS FOR 2021-2022 |        |            |                         |                                                    |  |
| QUARTER               | MEMBER | GROWTH NET | MEMBER GROWTH<br>ACTUAL | DROPPED<br>MEMBERS ACTUAL<br>(including transfers) |  |
| JULY/AUG/SE           | EPT    | 26         | 158                     | 188                                                |  |
| OCT/NOV/DE            | С      | 39         | 138                     | 146                                                |  |
| JAN/FEB/MAF           | ₹      | 21         | 0                       | 0                                                  |  |
| APR/MAY/JUNE          |        | 46         | 0                       | 0                                                  |  |

## GOALS AND ACTUAL MEMBERS CUMULATIVE

| l- | MEMBER | <b>GROWTH</b> | NET | GOAL |
|----|--------|---------------|-----|------|
|    |        |               |     |      |

- MEMBER GROWTH ACTUAL

▲ - LAST YEAR MEMBERSHIP ACTUAL